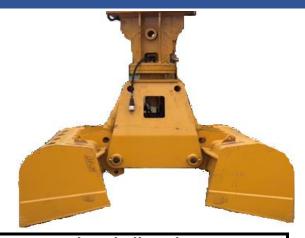

## **CLAMSHELL BUCKET**

2 cubic yard heaped capacity, Heavy-Duty Hydraulic Clamshell Bucket with 360 degree power rotation; Crane adapter included in Price.

## **TECHNICAL DATA & SPECIFICATION - Clamshell Bucket**

| Description        | Imperial       | Metric           |
|--------------------|----------------|------------------|
| Heaped Capacity    | 2 Cubic Yards  | 1.5 Cubic Meters |
| Plate Line         | 55.4 Cubic FT. | 1.6 Cubic Meters |
| Water Level        | N/A            | N/A              |
| Deck Area          | 44.3 SQ. FT.   | 4.12 SQ. Meters  |
| Operating Pressure | 4500 PSI       | 310.26 bar       |
| Flow               | 25 GPM         | 94.63 lpm        |
| Rotator Pressure   | 1500 PSI       | 103.42 bar       |
| Rotator Flow       | 3 GPM          | 11.36 lpm        |
| Time to Close      | 4.7 Seconds    | 4.7 Seconds      |
| Time to Open       | 3.0 Seconds    | 3.0 Seconds      |
| Light Duty Weight  | 5100 LBS.      | 2313.32 KG       |
| Medium Duty Weight | 6000 LBS.      | 2721.56 KG       |
| Height Closed      | 8' 4 ½"        | 2.55 Meters      |
| Height Open        | 7'             | 2.1336 Meters    |
| Length Closed      | 5' 2"          | 1.574 Meters     |
| Length Open        | 8' 2"          | 2.49 Meters      |
| Width              | 5' 1/4"        | 1.6 Meters       |