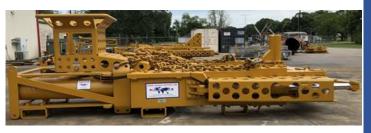

## **Model 42 PCPC**

The Model 42 Prime Cutter is a hydraulic gated shear used to cut steel pipe {depending on wall thickness} and concrete piles {depending on shape, composition, and rebar}. This tool can be utilized above and below water and be configured to any orientation. The patented design utilizes a hydraulic gate to close around the member you are attempting to cut. This tool can also be configured to crimp steel pipe. See below for openings.

Cutter Opening (Wide) 66" Cutter Opening (Long) 68"