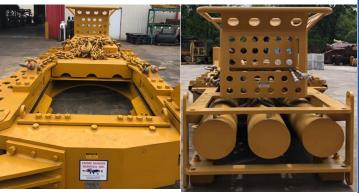

## **Model 42 PCPC**

The Model 42 Prime Cutter is a hydraulic gated shear used to cut steel pipe {depending on wall thickness} and concrete piles {depending on shape, composition, and rebar}. This tool can be utilized above and below water and be configured to any orientation. The patented design utilizes a hydraulic gate to close around the member you are attempting to cut. This tool can also be configured to crimp steel pipe. See below for openings.

Cutter Opening (Wide) 66" Cutter Opening (Long) 68"