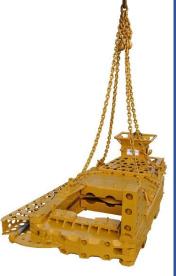

## **Model 48 PCPC**

The Model 48 Prime Cutter is a hydraulic gated shear used to cut steel pipe {depending on wall thickness} and concrete piles {depending on shape, composition, and rebar}. This tool can be utilized above and below water and be configured to any orientation. The patented design utilizes a hydraulic gate to close around the member you are attempting to cut. This tool can also be configured to crimp steel pipe. See below for openings.