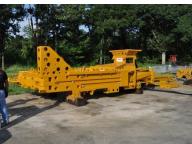

## **Model 48 PCPC**

The Model 48 Prime Cutter is a hydraulic gated shear used to cut steel pipe {depending on wall thickness} and concrete piles {depending on shape, composition, and rebar}. This tool can be utilized above and below water and be configured to any orientation. The patented design utilizes a hydraulic gate to close around the member you are attempting to cut. This tool can also be configured to crimp steel pipe. See below for openings.