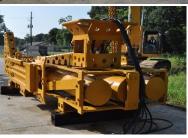

## **Model 48 PCPC**

The Model 48 Prime Cutter is a hydraulic gated shear used to cut steel pipe {depending on wall thickness} and concrete piles {depending on shape, composition, and rebar}. This tool can be utilized above and below water and be configured to any orientation. The patented design utilizes a hydraulic gate to close around the member you are attempting to cut. This tool can also be configured to crimp steel pipe. See below for openings.