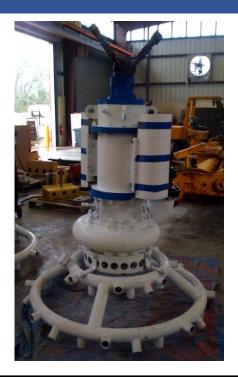

## **Toyo Pumps**

The DP/TO is a pump and excavator in one. The design incorporates the patented Toyo agitator, attached directly to the pump shaft, which together with the closed impeller, large open passages and heavy duty shaft/bearing configuration. In applications where solids are especially

difficult to pump, or simply where more agitation is required, Toyo offers a special high pressure jet ring. This combination of jet ring and agitator have proven to be a truly effective 'agitation team', together

pumping solid concentrations of up to 70% by weight.

## **TECHNICAL DATA & SPECIFICATION - Toyo Pumps**

| Pump Model        | TOF-50B-A     | Deep Water |
|-------------------|---------------|------------|
| Description       | Imperial      | Metric     |
| Discharge         | 8 inches      | 203 mm     |
| Head              | 49'           | 15 m       |
| Capacity          | 212 Ft/min    | 65 m/min   |
| Max Solid         | 2.4 inches    | 61 mm      |
| Motor Model F12 - | 110           |            |
| Max Pressure      | 1,085 lb/inch | 75 bar     |
| Capacity          | 110 cc/rev    |            |
| Estimated Weight  | 2,036 lbs     | 924 kg     |